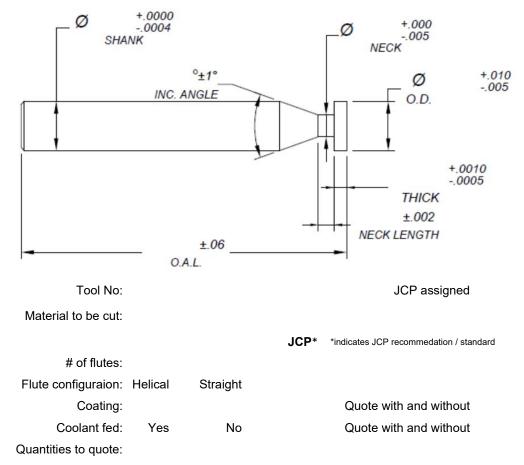

## **RFQ Form - Keyway Cutter**

Please fill in the below information as <u>complete</u> as possible to <u>quickly</u> receive the most <u>accurate</u> quote possible. \*Standard JCP tolerances are shown. If tighter tolerance required please note on drawing or "Comments" section below.