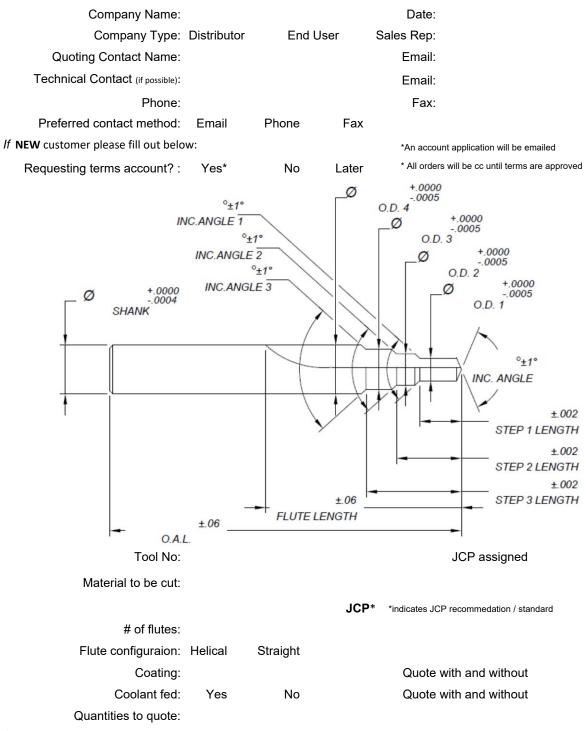

## **RFQ Form - Multi-Step Drill**

Please fill in the below information as <u>complete</u> as possible to <u>quickly</u> receive the most <u>accurate</u> quote possible. \*Standard JCP tolerances are shown. If tighter tolerance required please note on drawing or "Comments" section below.