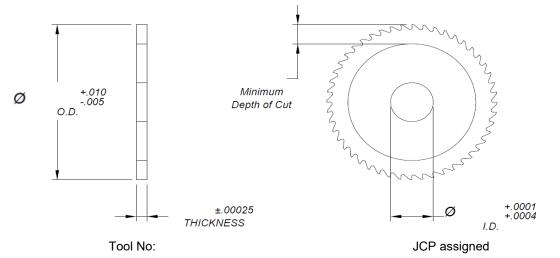

Requesting terms account?: Yes\* No Later \*An account application will be emailed

\* All orders will be credit card until terms are approved

Material to be cut:

Number of teeth: JCP\* \*indicates JCP recom. / std.

Tooth configuraion: Straight Alt. Tooth Other

Saw form: Straight Corner Rad Full Rad Chamfer Angle Other

Coating: JCP\* Quote w & w/out

Quantities to quote: JCP\*

Comments: (saw form details, finish requirements, issues with current tool, areas of concern, delivery target, cost target, etc.)